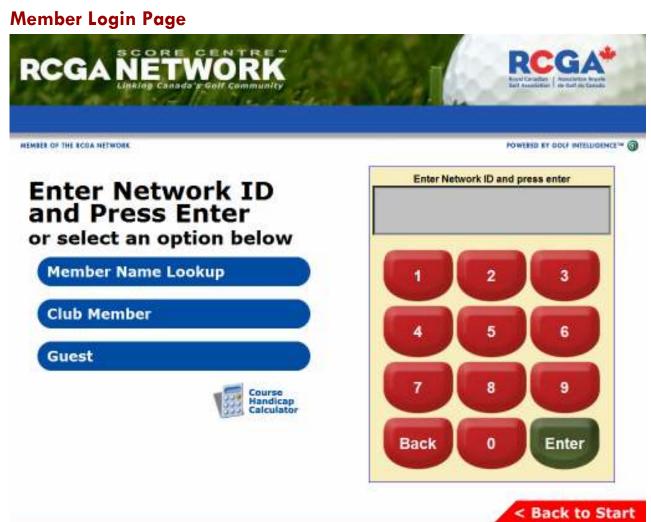

#### **Steps for Login:**

- 1. Enter your Network ID on the keypad in order to access your player homepage
- 2. Click Member Name Lookup to search for yourself if you do not wish to enter your Network ID
- 3. Click Club Member to search for yourself using your Local ID
- 4. Click Guest to allow a non-club member to enter a score using their Network ID

### 5. Click Back to Start to bring you back to the Member Login page