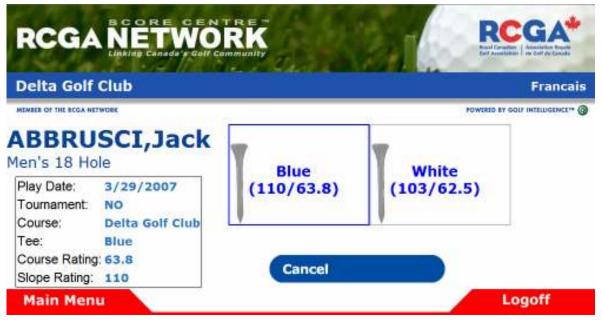

\*\*To change your Preferred tee, click the...

If you would like to log off of the kiosk at any time, click the Logoff button on the bottom right side of the screen.

Use the **Change** button to edit the date of your round, whether the score is a Tournament score, the course where the round was played, and the tee that was played. The Course Rating and Slope Rating will adjust automatically depending on which tee is selected.