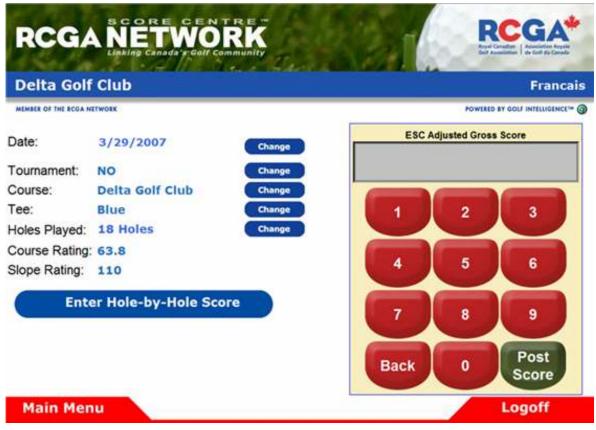

#### **Score Posting Options:** Home Score RCG RCGA **Delta Golf Club** Francais MEMBER OF THE RCGA NETWORK POWERED BY GOLF INTELLIGENCE" ESC Adjusted Gross Score Date: 3/29/2007 Change Tournament: Change NO Course: **Delta Golf Club** Change Tee: Blue Change 3 2 Holes Played: 18 Holes Change Course Rating: 63.8 5 6 Slope Rating: 110 Enter Hole-by-Hole Score 8 9 Post Back 0 Score Main Menu Logoff

Use the **Change** button to edit the date of your round, whether the score is a Tournament score, the course where the round was played, and the tee that was played. The Course Rating and Slope Rating will adjust automatically depending on which tee is selected.

Enter your score as an Equitable Stroke Control (ESC) Adjusted Gross Score and then click Post Score.

to enter your score hole-by-

This is the score confirmation screen you will see after posting your score. This will verify all of the information of your score. Clicking Accept will post this score to your scoring record.