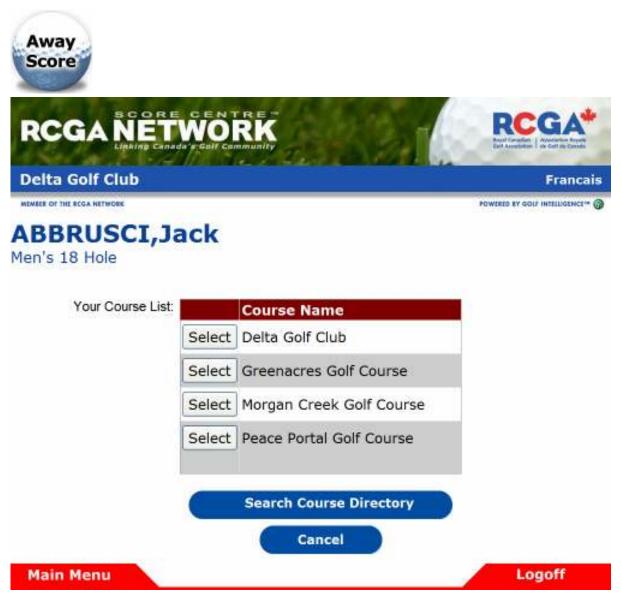

When entering a Hole-by-Hole score, post your Gross Score for each hole, as the system automatically calculates ESC for you.

When entering an Away Score you must first select the course where the round was played by clicking on Search Course Directory.