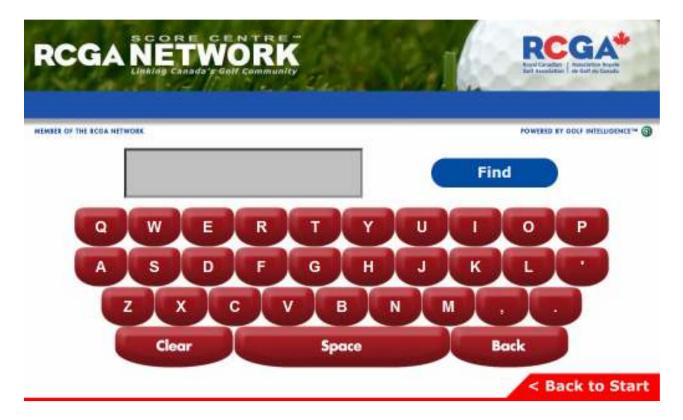

#### Member Name Lookup

Click the letters to search for members by last name.

You can also click Find without typing to view all of the members in your club.