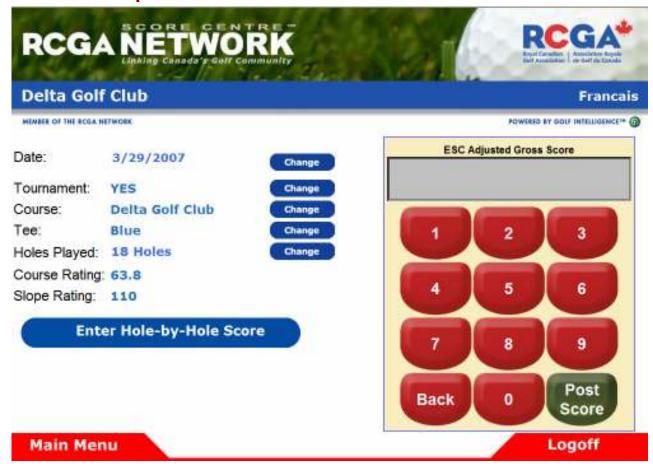

#### **Tournament Scores**

#### If you have chosen to enter a Home or Away Tournament score, the Tournament option will be defaulted to YES.