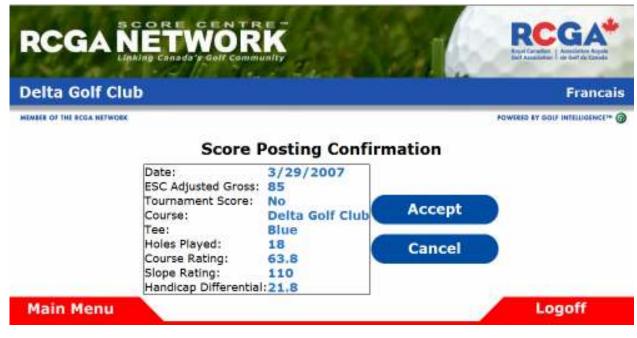

Enter your score as an Equitable Stroke Control (ESC) Adjusted Gross Score and then click Post Score.

to enter your score hole-by-

This is the score confirmation screen you will see after posting your score. This will verify all of the information of your score. Clicking Accept will post this score to your scoring record.