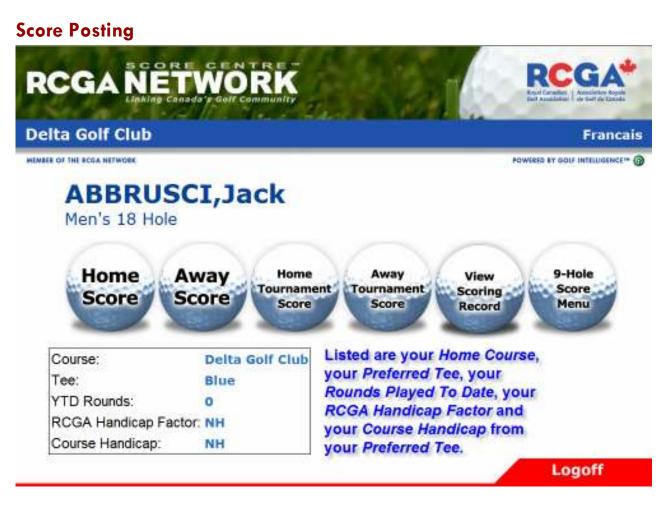

The Single Arrow moves one page at a time, the Double Arrow moves immediately to the last page.

Once you have located the member you can begin to post a score. You can choose between a Home Score, Away Score, Home Tournament Score and Away Tournament Score. You can also view your entire Scoring Record, and access the 9-Hole Score Menu to post 9-hole scores.

\*\*To change your Preferred tee, click the...

If you would like to log off of the kiosk at any time, click the Logoff button on the bottom right side of the screen.