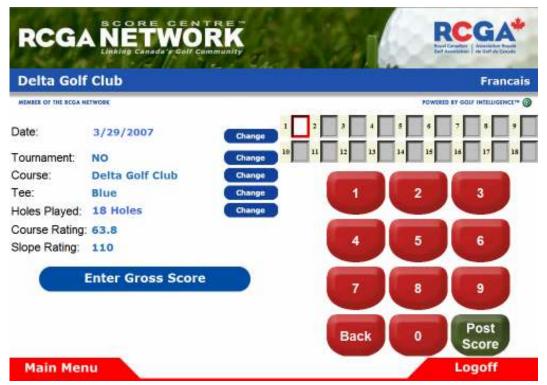

Use the **Change** button to edit the date of your round, whether the score is a Tournament score, the course where the round was played, and the tee that was played. The Course Rating and Slope Rating will adjust automatically depending on which tee is selected.

Enter your score as an Equitable Stroke Control (ESC) Adjusted Gross Score and then click Post Score.

to enter your score hole-by-

This is the score confirmation screen you will see after posting your score. This will verify all of the information of your score. Clicking Accept will post this score to your scoring record.

You can also click Enter Hole-by-Hole Score hole:

Entering a hole score between 2 and 9 will automatically move the cursor forward to the next hole played. To enter a Hole in One, enter the score as 01. You can also move to the next hole by clicking that particular box.

When entering a Hole-by-Hole score, post your Gross Score for each hole, as the system automatically calculates ESC for you.

When entering an Away Score you must first select the course where the round was played by clicking on Search Course Directory.