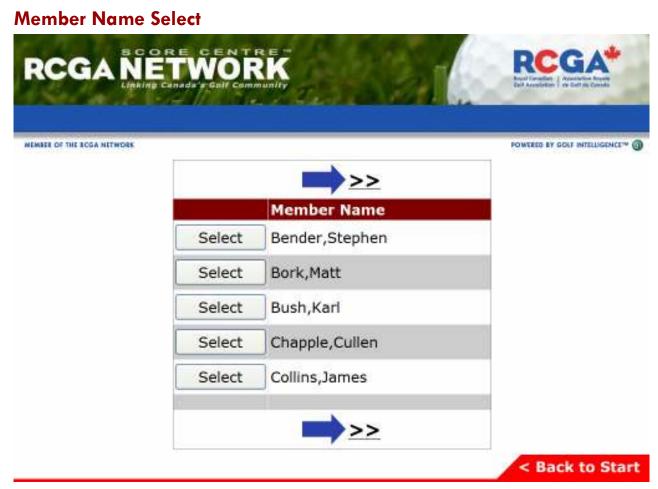

### **KIOSK: SCORE CENTRE USER MANUAL**

Touch the arrows to scroll to the next pages to locate the member you are looking for if they are not listed on the first screen. Once you have found the member you are looking for, click Select.

The Single Arrow moves one page at a time, the Double Arrow moves immediately to the last page.

Once you have located the member you can begin to post a score. You can choose between a Home Score, Away Score, Home Tournament Score and Away Tournament Score. You can also view your entire Scoring Record, and access the 9-Hole Score Menu to post 9-hole scores.